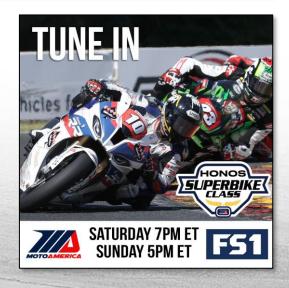

### **LINEAR TV VIEWERSHIP**

### **SUMMARY**

Total AA: 371,347 Households and 466,554 P2+ (North America) Total Programs: 8 Unique Premiere shows, over 22 total airings

### **DETAILS**

| Date        | Time           | Network | Program                 | Туре | Mins | AA HH   | AA P2+  |
|-------------|----------------|---------|-------------------------|------|------|---------|---------|
| 06/26/21    | 7:35 PM        | FS1     | MOTOAMERICA SUPERBIKE L | L    | 35   | 97,507  | 146,862 |
| 06/26/21    | 7:10 PM        | FS2     | MOTOAMERICA SUPERBIKE L | L    | 51   | 12,789  | 20,661  |
| 06/27/21    | 5:00 PM        | FS1     | MOTOAMERICA SUPERBIKE L | L    | 60   | 42,903  | 53,501  |
| 06/27/21    | 9:00 PM        | FS2     | MOTOAMERICA SUPERBIKE   | R    | 60   | 7,691   | 9,105   |
| 06/27/21    | 10:00 PM       | FS2     | MOTOAMERICA SUPERBIKE   | R    | 60   | 5,519   | 6,790   |
| 06/29/21    | 1:00 AM        | FS1     | MOTOAMERICA SUPERBIKE   | R    | 60   | 21,474  | 26,037  |
| 06/29/21    | 8:00 PM        | FS2     | MOTOAMERICA SUPERBIKE   | R    | 60   | 9,918   | 8,983   |
| 06/30/21    | 3:00 PM        | FS2     | MOTOAMERICA SUPERBIKE   | R    | 60   | 6,725   | 6,917   |
| HONOS Su    | perbike Total  |         |                         |      |      | 204,526 | 278,856 |
| 06/26/21    |                | MAVTV   | SUPERSPORT SAT          | L    | 60   | 18,750  | 18,750  |
| 06/26/21    |                | MAVTV   | SUPERSPORT SAT          | R    | 60   | 18,750  | 18,750  |
| 06/27/21    |                | MAVTV   | SUPERSPORT SUN          | L    | 60   | 18,750  | 18,750  |
| 06/27/21    |                | MAVTV   | SUPERSPORT SUN          | R    | 60   | 18,750  | 18,750  |
| Superspor   | t Total        |         |                         |      |      | 75,000  | 75,000  |
| 06/29/21    | 9:00 PM        | FS2     | MOTOAMERICA JUNIOR CUP  | Р    | 30   | 12,479  | 12,689  |
| 06/29/21    | 9:30 PM        | FS2     | MOTOAMERICA JUNIOR CUP  | Р    | 30   | 19,987  | 19,850  |
| 06/30/21    | 9:00 PM        | FS2     | MOTOAMERICA JUNIOR CUP  | R    | 30   | 3,445   | 4,115   |
| 06/30/21    | 9:30 PM        | FS2     | MOTOAMERICA JUNIOR CUP  | R    | 30   | 5,131   | 3,872   |
| STG Junior  | Cup Total      |         |                         |      |      | 41,042  | 40,526  |
| 07/08/21    | 7:00 PM        | FS2     | INSIDE MOTOAMERICA 4    | Р    | 60   | 1,908   | 5,525   |
| 07/08/21    | 12:30 AM       | FS2     | INSIDE MOTOAMERICA 4    | R    | 60   | 4,523   | 4,387   |
| 07/10/21    | 12:00 PM       | FS2     | INSIDE MOTOAMERICA 4    | R    | 60   | 35,339  | 44,168  |
| 07/10/21    | 6:30 PM        | FS2     | INSIDE MOTOAMERICA 4    | R    | 60   | 6,670   | 15,622  |
| 07/11/21    | 9:00 AM        | FS2     | INSIDE MOTOAMERICA 4    | R    | 60   | 2,339   | 2,470   |
| Inside Mot  | toAmerica Tota | al .    |                         |      |      | 50,779  | 72,172  |
| Eurosport ' | TV             |         | HONOS Superbike         | Р    | 60   | TBA     | TBA     |
| Fox Sports  | Australia      |         | HONOS Superbike         | Р    | 60   | TBA     | TBA     |
| Fox Sports  |                |         | HONOS Superbike         | Р    | 60   | 56,000  | 75,000  |
| SuperSpor   | t S. Africa    |         | HONOS Superbike         | Р    | 60   | TBA     | TBA     |
| Internation | nal Total      |         |                         |      |      | 56,000  | 75,000  |
| THE RIDGE   | TOTAL          |         |                         |      |      | 427,347 | 541,554 |
|             |                |         |                         |      |      |         |         |