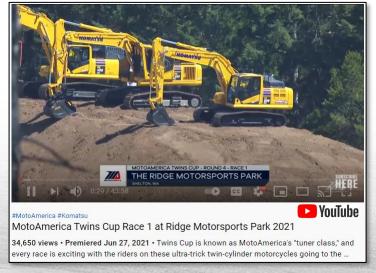

### Race & highlight videos

39,522 Live, MotoAmerica Live+ 21,104 SVOD, MotoAmerica Live+ 121,000 YouTube 3,333,902 Facebook 184,549 Instagram 36,569 Twitter TikTok 391,873 **Total Views** 4,128,873