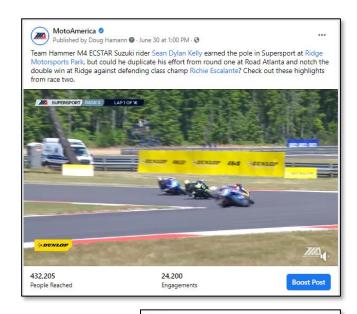

### Race & highlight videos

39,522 Live, MotoAmerica Live+ 21,104 SVOD, MotoAmerica Live+ 121,000 YouTube 3,333,902 Facebook 184,549 Instagram 36,569 Twitter TikTok 391,873 **Total Views** 4,128,873

### **SUMMARY**

 192
 Posts

 11,928,557
 Impressions

 11,419,508
 Reach (est)

 918,070
 Engagement

 3,946,893
 Video Views

 11,519
 Shares/Comments

| <b>DETAILS</b>  | Facebook   | Instagram | Twitter | TikTok  |
|-----------------|------------|-----------|---------|---------|
| Posts           | 66         | 35        | 83      | 8       |
| Impressions     | 10,100,115 | 1,056,854 | 379,715 | 391,873 |
| Reach (est)     | 9,766,184  | 958,895   | 341,744 | 352,686 |
| Engagement      | 834,240    | 45,499    | 13,445  | 24,886  |
| Video Views     | 3,333,902  | 184,549   | 36,569  | 391,873 |
| Comments/Shares | 9,773      | 391       | 427     | 928     |