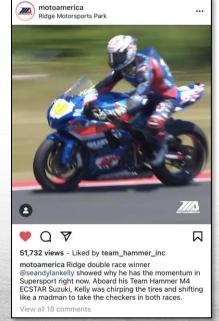

### Race & highlight videos

39,522 Live, MotoAmerica Live+ 21,104 SVOD, MotoAmerica Live+ 121,000 YouTube 3,333,902 Facebook 184,549 Instagram 36,569 Twitter TikTok 391,873 **Total Views** 4,128,873

### **SUMMARY**

 192
 Posts

 11,928,557
 Impressions

 11,419,508
 Reach (est)

 918,070
 Engagement

 3,946,893
 Video Views

 11,519
 Shares/Comments

| <b>DETAILS</b>  | Facebook   | Instagram | Twitter | TikTok  |
|-----------------|------------|-----------|---------|---------|
| Posts           | 66         | 35        | 83      | 8       |
| Impressions     | 10,100,115 | 1,056,854 | 379,715 | 391,873 |
| Reach (est)     | 9,766,184  | 958,895   | 341,744 | 352,686 |
| Engagement      | 834,240    | 45,499    | 13,445  | 24,886  |
| Video Views     | 3,333,902  | 184,549   | 36,569  | 391,873 |
| Comments/Shares | 9,773      | 391       | 427     | 928     |