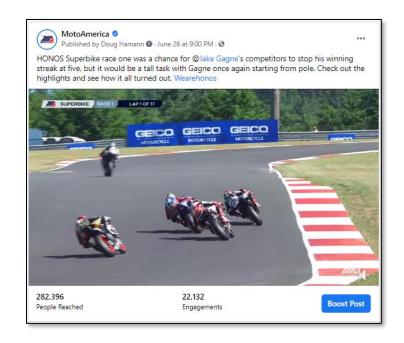

### Race & highlight videos

39,522 Live, MotoAmerica Live+ 21,104 SVOD, MotoAmerica Live+ 121,000 YouTube 3,333,902 Facebook 184,549 Instagram 36,569 Twitter TikTok 391,873 **Total Views** 4,128,873

### **SUMMARY**

 192
 Posts

 11,928,557
 Impressions

 11,419,508
 Reach (est)

 918,070
 Engagement

 3,946,893
 Video Views

 11,519
 Shares/Comments

| <b>DETAILS</b>  | Facebook   | Instagram | Twitter | TikTok  |
|-----------------|------------|-----------|---------|---------|
| Posts           | 66         | 35        | 83      | 8       |
| Impressions     | 10,100,115 | 1,056,854 | 379,715 | 391,873 |
| Reach (est)     | 9,766,184  | 958,895   | 341,744 | 352,686 |
| Engagement      | 834,240    | 45,499    | 13,445  | 24,886  |
| Video Views     | 3,333,902  | 184,549   | 36,569  | 391,873 |
| Comments/Shares | 9,773      | 391       | 427     | 928     |